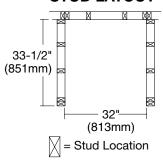

installation
  - Integral rubber gasket between back and side walls for a watertight seal
- Pin-and-slot design for easy alignment of side and back panels
- Full width accessory shelves
- Built-in foot-rest

#### **Individual Panels Also Available**

- □ 0032Y1.SW-R 32" Shower Panel, Right
- □ 0032Y1.SW-L 32" Shower Panel, Left
- □ 3200Y1.SW-B 32" Shower Panel, Back

# **Nominal Dimensions:**

#### **Side Panels:**

70" tall x 32" wide (1778 x 813mm)

# **Back Panel:**

70" tall x 32" wide (1778 x 813 mm)

#### For use with:

• 3232Y1.ST 32" x 32" Shower Base

# **Compliance Certifications -**

# Meets or Exceeds the Following Specifications:

- ANSI Z124.2 for Plastic Showers
- ASTM E162 for Flammability
- NFPA 258 for Smoke Density



Shown with 3232Y1.ST Shower Base



## STUD LAYOUT